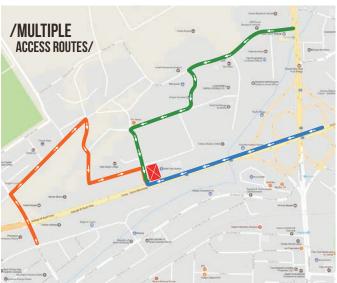

### Location

» Major roundabout in Ridge, Accra, close proximity to Independence Avenue