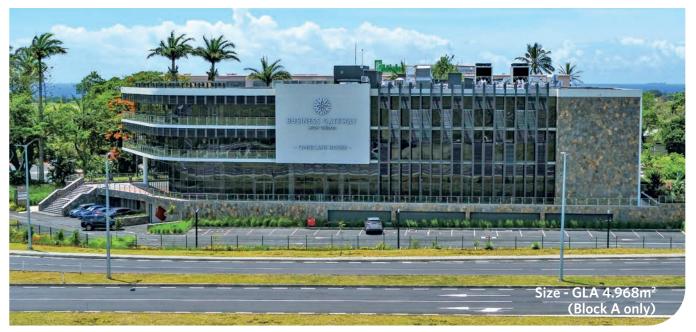

### Completed Project 1: Mon Tresor Business Gateway, Mauritius

### Description

- » Delivered on time and on budget August 18
- » Head office for Omnicane, a listed company which produces 40% of Mauritius's sugar and one third of Mauritius's power.
- » Part of the first Smart City in Mauritius
- » 5 green star rated and carbon neutral
- » The development was recognised at the API Awards 2019 where it received the Best Green Building award

### Location

» Airport roundabout, adjacent to the Holiday Inn

### **Specifications**

- » Manned boom gate access control, building access control & CCTV.
- » High speed internet connection
- » Central HVAC controlled by BMS with tap off points.
- » 2 x 500kVA back-up generators, 30 minutes UPS supply
- » Electrical sub metering per tenant via Building Management System.
- » Municipal water supply, 2 x 24m3 storage tanks & fire supply tank.
- » Fire protection in accordance with regulation, integrated to BMS.
- » 2 Lifts

## **Completed Project 1:** Mon Tresor Business Gateway, Mauritius