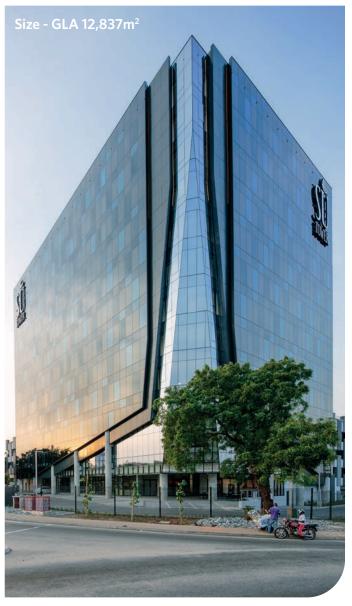

### Completed Project 3: SU Tower, Accra, Ghana

### Description

- » Delivered on time and under budget November 18
- » Office block in the heart of the Ridge commercial district
- » 14 levels with ground floor access, 5 parking levels (424 parking bays, 2.6 bays per 100m² GLA) & 9 office levels
- » Grade A fully fitted and ready to occupy
- » The development was recognised at the API Awards 2019 where it received the Best Commercial Building award

### Location

» Major roundabout in Ridge, Accra, close proximity to Independence Avenue

### **Specifications**

- » Security room at ground entrance, CCTV & card access control
- » High speed internet connection
- » Central HVAC system with dedicated local control
- » 48-hour back-up generators, 10 minutes UPS supply
- » Electrical sub metering for each tenant
- » Municipal water supply, onsite borehole &~2 day holding tank
- » Fire protection in accordance with international standards
- » Four lifts rated at 2.5m/s in central core
- » Male, female and accessibility toilets on each floor
- » Extensive entertainment balcony 4th floor

### Corporates nearby

- » Google
- » Stanbic
- » GTB
- » Barclays
- » Eco Bank

## Completed Project 3: SU Tower, Accra, Ghana