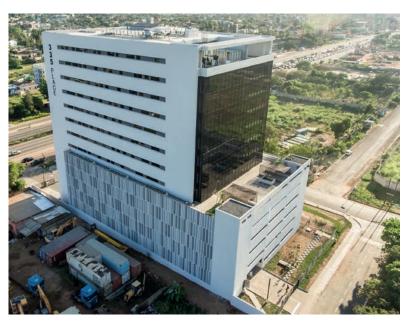

### Completed Project 2: 335 Place, Accra, Ghana

### Description

- » Delivered on time and under budget August 18
- » Office block in the popular oil & gas enclave on the N1 Highway just west of Accra Mall
- » 13 levels with ground floor access, 5 parking levels (314 parking bays, 3.2 bays per 100m² GLA) & 8 office levels
- » Grade A fully fitted and ready to occupy

### **Specifications**

- » Security room at ground entrance, CCTV & card access control
- » High speed internet connection
- » Central HVAC system with dedicated local control
- » 48-hour back-up generators, 10 minutes UPS supply
- » Electrical sub metering for each tenant
- » Municipal water supply, onsite borehole & 2 day holding tank
- » Fire protection in accordance with international standards
- » Four lifts rated at 2.5m/s in central core
- » Male, female and accessibility toilets on each floor

### Corporates nearby

- » Fidelity Bank
- » FedEx Headquarters
- » Nestle Ghana
- » Tullow Ghana Limited
- » Allianz Life Insurance

## Completed Project 2: 335 Place, Accra, Ghana