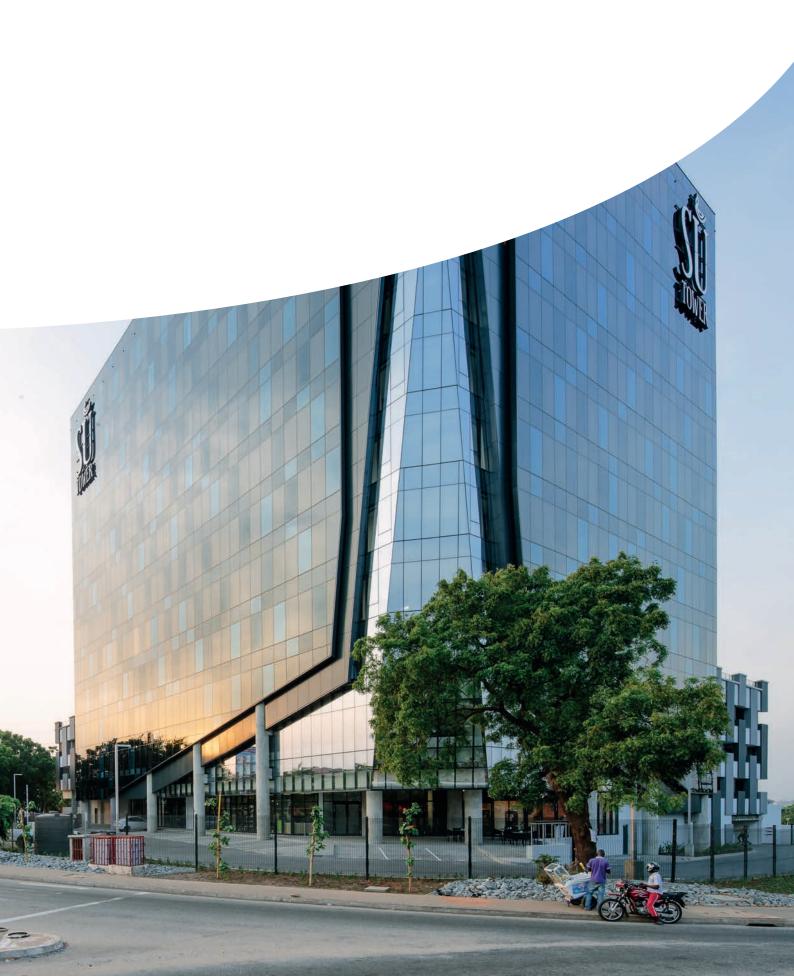

### Completed Project 3: SU Tower, Accra, Ghana

### Description

- » Delivered on time and under budget November 18
- » Office block in the heart of the Ridge commercial district
- » 14 levels with ground floor access, 5 parking levels (424 parking bays, 2.6 bays per 100m² GLA) & 9 office levels
- » Grade A fully fitted and ready to occupy
- » The development was recognised at the API Awards 2019 where it received the Best Commercial Building award

### Location

» Major roundabout in Ridge, Accra, close proximity to Independence Avenue

### **Specifications**

- » Security room at ground entrance, CCTV & card access control
- » High speed internet connection
- » Central HVAC system with dedicated local control
- » 48-hour back-up generators, 10 minutes UPS supply
- » Electrical sub metering for each tenant
- » Municipal water supply, onsite borehole &~2 day holding tank
- » Fire protection in accordance with international standards
- » Four lifts rated at 2.5m/s in central core
- » Male, female and accessibility toilets on each floor
- » Extensive entertainment balcony 4th floor

### Corporates nearby

- » Google
- » Stanbic
- » GTB
- » Barclays
- » Eco Bank

## Completed Project 3: SU Tower, Accra, Ghana