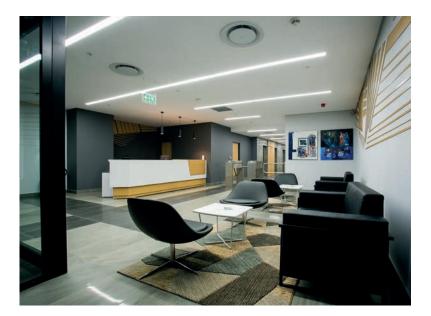

### Completed Project 1: Mon Tresor Business Gateway, Mauritius

### Description

- » Delivered on time and on budget August 18
- » Head office for Omnicane, a listed company which produces 40% of Mauritius's sugar and one third of Mauritius's power.
- » Part of the first Smart City in Mauritius
- » 5 green star rated and carbon neutral
- » The development was recognised at the API Awards 2019 where it received the Best Green Building award

### Location

» Airport roundabout, adjacent to the Holiday Inn

### **Specifications**

- » Manned boom gate access control, building access control & CCTV.
- » High speed internet connection
- » Central HVAC controlled by BMS with tap off points.
- » 2 x 500kVA back-up generators, 30 minutes UPS supply
- » Electrical sub metering per tenant via Building Management System.
- » Municipal water supply, 2 x 24m3 storage tanks & fire supply tank.
- » Fire protection in accordance with regulation, integrated to BMS.
- » 2 Lifts

## **Completed Project 1:** Mon Tresor Business Gateway, Mauritius