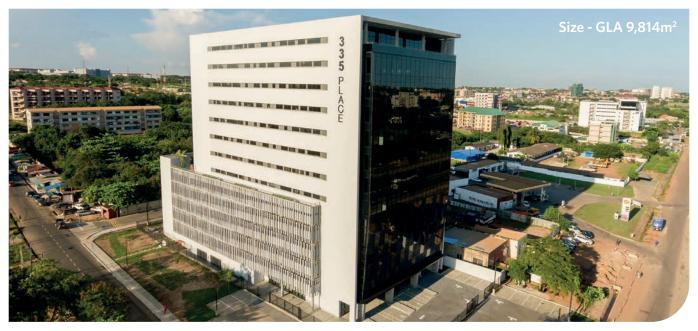

### Completed Project 2: 335 Place, Accra, Ghana

### Description

- » Delivered on time and under budget August 18
- » Office block in the popular oil & gas enclave on the N1 Highway just west of Accra Mall
- » 13 levels with ground floor access, 5 parking levels (314 parking bays, 3.2 bays per 100m² GLA) & 8 office levels
- » Grade A fully fitted and ready to occupy

### **Specifications**

- » Security room at ground entrance, CCTV & card access control
- » High speed internet connection
- » Central HVAC system with dedicated local control
- » 48-hour back-up generators, 10 minutes UPS supply
- » Electrical sub metering for each tenant
- » Municipal water supply, onsite borehole & 2 day holding tank
- » Fire protection in accordance with international standards
- » Four lifts rated at 2.5m/s in central core
- » Male, female and accessibility toilets on each floor

### Corporates nearby

- » Fidelity Bank
- » FedEx Headquarters
- » Nestle Ghana
- » Tullow Ghana Limited
- » Allianz Life Insurance