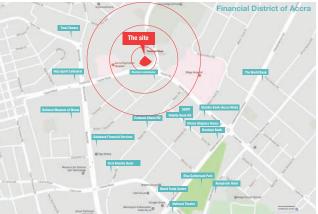

dance with international standards
- » Four lifts rated at 2.5m/s in central core
- » Male, female and accessibility toilets on each floor



### Corporates nearby

- » Fidelity Bank
- » FedEx Headquarters
- » Nestle Ghana
- » Tullow Ghana Limited
- » Allianz Life Insurance

## Completed Project 2: 335 Place, Accra, Ghana

















### Completed Project 3: SU Tower, Accra, Ghana

### Description

- » Delivered on time and under budget November 18
- » Office block in the heart of the Ridge commercial district
- » 14 levels with ground floor access, 5 parking levels (424 parking bays, 2.6 bays per 100m² GLA) & 9 office levels
- » Grade A fully fitted and ready to occupy
- » The development was recognised at the API Awards 2019 where it received the Best Commercial Building award







### Location

» Major roundabout in Ridge, Accra, close proximity to Independence Avenue

### **Specifications**

- » Security room at ground entrance, CCTV & card access control
- » High speed internet connection
- » Central HVAC system with dedicated local control
- » 48-hour back-up generators, 10 minutes UPS supply
- » Electrical sub metering for each tenant
- » Municipal water supply, onsite borehole &~2 day holding tank
- » Fire protection in accordance with international standards
- » Four lifts rated at 2.5m/s in central core
- » Male, female and accessibility toilets on each floor
- » Extensive entertainment balcony 4th floor

### Corporates nearby

- » Google
- » Stanbic
- » GTB
- » Barclays
- » Eco Bank

## Completed Project 3: SU Tower, Accra, Ghana















## Projects