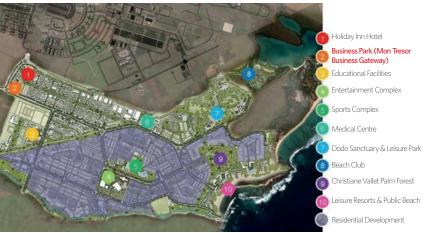

### Completed Project 1: Mon Tresor Business Gateway, Mauritius

### Location

» Airport roundabout, adjacent to the Holiday Inn