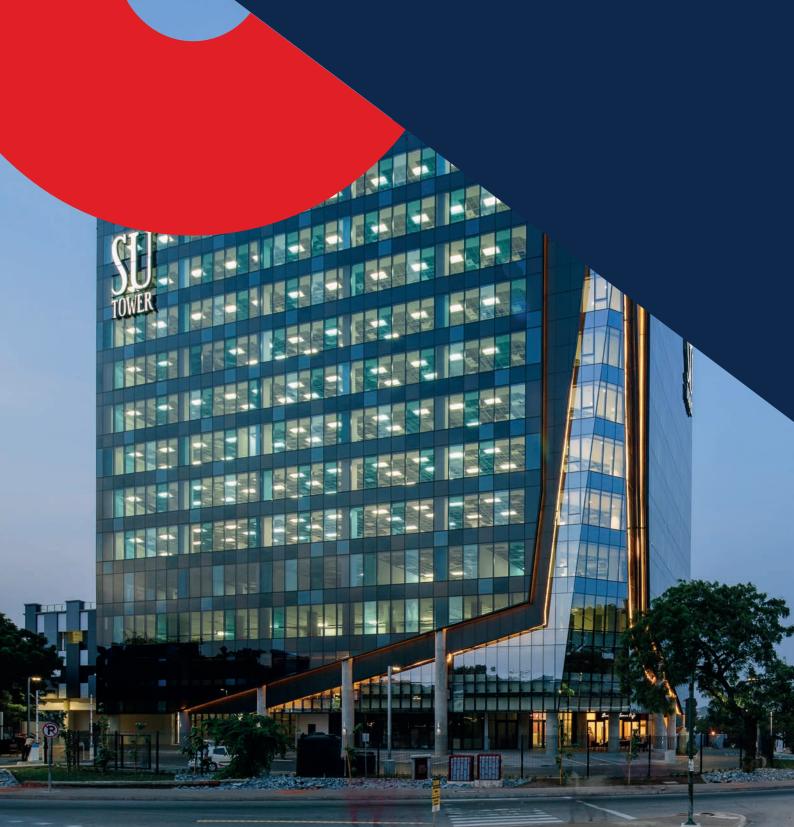

### Completed Project 3: SU Tower, Accra, Ghana

### Description

- » Delivered on time and under budget November 18
- » Office block in the heart of the Ridge commercial district
- » 14 levels with ground floor access, 5 parking levels (424 parking bays, 2.6 bays per 100m² GLA) & 9 office levels
- » Grade A fully fitted and ready to occupy
- » The development was recognised at the API Awards 2019 where it received the Best Commercial Building award

### Location

» Major roundabout in Ridge, Accra, close proximity to Independence Avenue

### **Specifications**

- » Security room at ground entrance, CCTV & card access control
- » High speed internet connection
- » Central HVAC system with dedicated local control
- » 48-hour back-up generators, 10 minutes UPS supply
- » Electrical sub metering for each tenant
- » Municipal water supply, onsite borehole &~2 day holding tank
- » Fire protection in accordance with international standards
- » Four lifts rated at 2.5m/s in central core
- » Male, female and accessibility toilets on each floor
- » Extensive entertainment balcony 4th floor

### Corporates nearby

- » Google
- » Stanbic
- » GTB
- » Barclays
- » Eco Bank

## Completed Project 3: SU Tower, Accra, Ghana