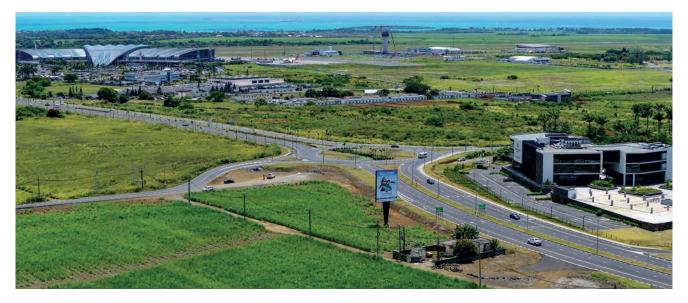

### Completed Project 1: Mon Tresor Business Gateway, Mauritius

### Description

- » Delivered on time and on budget August 18
- » Head office for Omnicane, a listed company which produces 40% of Mauritius's sugar and one third of Mauritius's power.
- » Part of the first Smart City in Mauritius
- » 5 green star rated and carbon neutral
- » The development was recognised at the API Awards 2019 where it received the Best Green Building award

### Location

» Airport roundabout, adjacent to the Holiday Inn