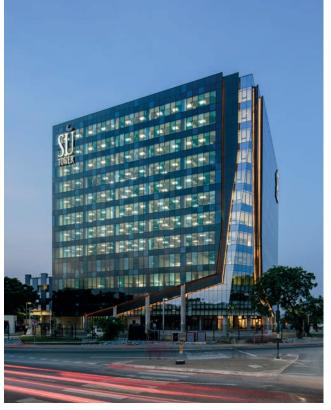

### Completed Project 3: SU Tower, Accra, Ghana

### Description

- » Delivered on time and under budget November 18
- » Office block in the heart of the Ridge commercial district
- » 14 levels with ground floor access, 5 parking levels (424 parking bays, 2.6 bays per 100m² GLA) & 9 office levels
- » Grade A fully fitted and ready to occupy
- » The development was recognised at the API Awards 2019 where it received the Best Commercial Building award

### Location

» Major roundabout in Ridge, Accra, close proximity to Independence Avenue

### **Specifications**

- » Security room at ground entrance, CCTV & card access control
- » High speed internet connection
- » Central HVAC system with dedicated local control
- » 48-hour back-up generators, 10 minutes UPS supply
- » Electrical sub metering for each tenant
- » Municipal water supply, onsite borehole &~2 day holding tank
- » Fire protection in accordance with international standards
- » Four lifts rated at 2.5m/s in central core
- » Male, female and accessibility toilets on each floor
- » Extensive entertainment balcony 4th floor

### Corporates nearby

- » Google
- » Stanbic
- » GTB
- » Barclays
- » Eco Bank

## Completed Project 3: SU Tower, Accra, Ghana